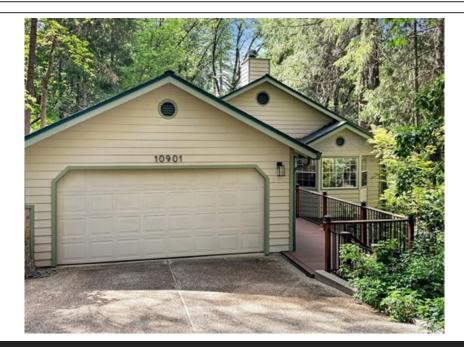

## 10901 Footwall Dr, Grass Valley, CA 95945

» Beds: 3 | Baths: 2 Full» MLS #: 225064914

» Single Family | 1,706 ft<sup>2</sup> | Lot: 23,522 ft<sup>2</sup> (0.54 acres)

» More Info: 10901FootwallDr.lsForSale.com

Cornerstone Realty 10063 Combie Road Auburn, CA 95602

Eric Hatch (530) 277-3489 (Business) eric.hatch@c21cornerstone.com http://www.erichatchrealestate.com/

Charming single-story home on a private 1/2 acre lot just a short walk to historic downtown Grass Valley. The open floor plan designed without hallways maximizes space and flow, making it perfect for entertaining. The tall ceilings bring in more light and open feel. Enjoy the serene backyard with peaceful views of trees and natural greenery. A rare close to town retreat offering both privacy and convenience.